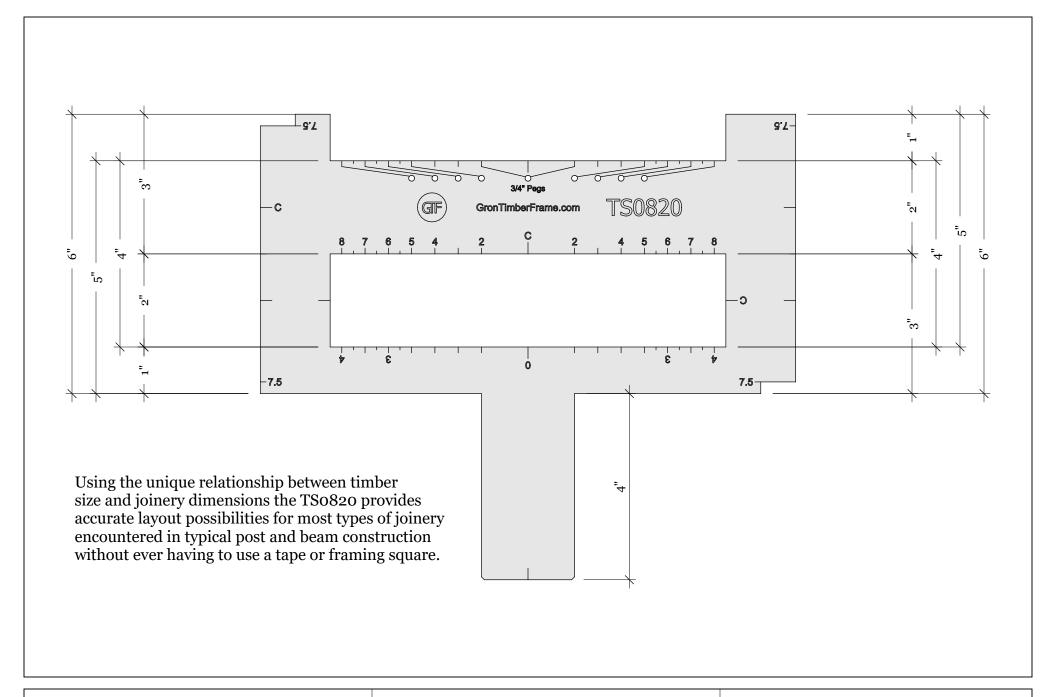

## TS0820 – Timber Square

## For 8" Timbers

- Fast and accurate layout and sizing of mortises and tenons using a single tool
- Fast and accurate layout of most other forms of joinery (housings, etc.) encountered in typical post and beam construction
- Optimized for full dimension and nominal dimension timbers
- Optimized for center-line and edge based layout
- *Includes* peg layouts
- *Speeds* up production
- Eliminates errors
- Ensures *accurate*, snug joints that fit the *first* time!

## **Useful Dimensions**

March 7, 2020