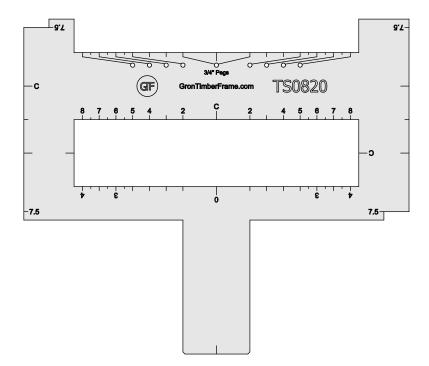

## TS0820 – Timber Square

## For 8" Timbers

- Fast and accurate layout and sizing of mortises and tenons using a single tool
- Fast and accurate layout of most other forms of joinery (housings, etc.) encountered in typical post and beam construction
- Optimized for full dimension and nominal dimension timbers
- Optimized for center-line and edge based layout
- *Includes* peg layouts
- *Speeds* up production
- Eliminates errors
- Ensures *accurate*, snug joints that fit the *first* time!