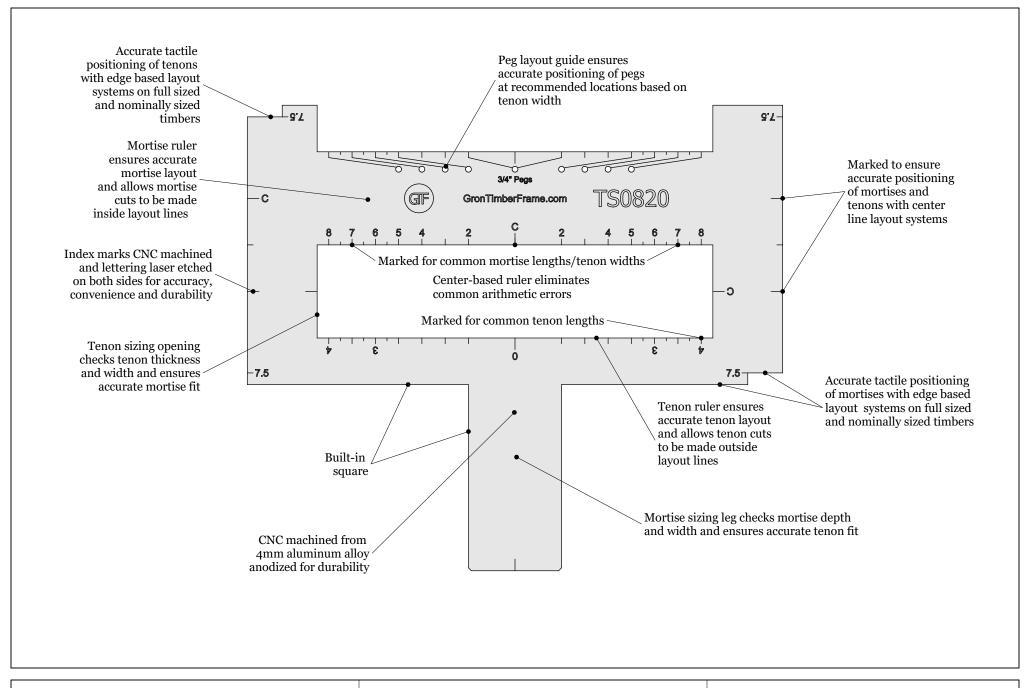

## TS0820 – Timber Square

## For 8" Timbers

- Fast and accurate layout and sizing of mortises and tenons using a single tool
- Fast and accurate layout of most other forms of joinery (housings, etc.) encountered in typical post and beam construction
- Optimized for full dimension and nominal dimension timbers
- Optimized for center-line and edge based layout
- *Includes* peg layouts
- *Speeds* up production
- Eliminates errors
- Ensures *accurate*, snug joints that fit the *first* time!



TSo820 Brochure



www.GronTimberFrame.com

TS0820

March 7, 2020







www.GronTimberFrame.com

## Features

March 7, 2020







www.GronTimberFrame.com

## **Useful Dimensions**

March 7, 2020